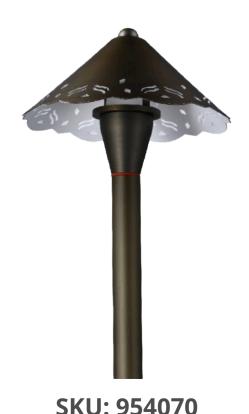

## **NEWTON**

Brass Bi-Pin Path Light Fixture

- 12V AC/DC
- Cast brass housing with Antique Bronze finish
- High temperature o-ring retention collar
- Clear and frosted lens options included
- Specification grade, beryllium copper socket
- Anti-Moisture Connections
- 20W max. halogen
- Powder-coated color options available
- 60" 18AWG wire lead
- IP65 and ETL rated
- Lifetime warranty

## **DESCRIPTION**

The Newton features an elegant design pattern on a 7" cylindrical shroud. This aesthetic design combined with our Accent Pro bulb gives of a unique display of light at night on any pathway, planters, driveways, or area in need of lighting.