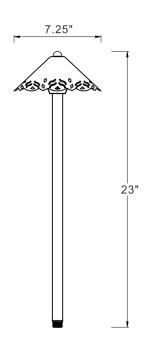

|
| lodel: |                     |

CDECIEICATIONI CHEE



## **NEWTON**

Brass Bi-Pin Path Light Fixture

- 12V AC/DC
- Cast brass housing with Antique Bronze finish
- High temperature o-ring retention collar
- Clear and frosted lens options included
- Specification grade, beryllium copper socket
- Anti-Moisture Connections
- 20W max. halogen
- Powder-coated color options available
- 60" 18AWG wire lead
- IP65 and ETL rated
- Lifetime warranty

## **DESCRIPTION**

The Newton features an elegant design pattern on a 7" cylindrical shroud. This aesthetic design combined with our Accent Pro bulb gives of a unique display of light at night on any pathway, planters, driveways, or area in need of lighting.

Custom powder-coated color options available.



**IP65** 

## **DIMENSIONS**