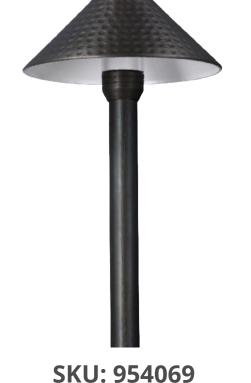

## **BRIDGEPORT** Brass Bi-Pin Path Light Fixture

- 12V AC/DC
- Cast brass housing with Antique Bronze finish
- Clear and frosted lens options included
- Specification grade, beryllium copper socket
- Anti-Moisture Connections
- 20W max. halogen
- Powder-coated color options available
- 60" 18AWG wire lead
- IP65 and ETL rated
- Lifetime warranty

## DESCRIPTION

Solid brass hammered round path light hat, with an 18' stem and composite stake. A beautiful textured finish which offers variety with a more upscale touch.

Custom powder-coated color options available.