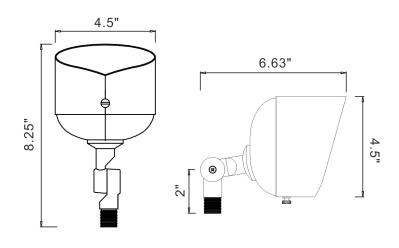

## SPECIFICATION SHEET

Type:

Model:





SKU: 954033

## **PLANO** Brass PAR36 Wall Washer Fixture

- 12V AC/DC
- Cast brass housing with Antique Bronze finish
- High temperature lamp retainer
- Machined brass thumb screw
- 50W max. halogen
- Powder-coated color options available

DIMENSIONS

- 60" 18AWG wire lead
- IP65 and ETL rated
- Lifetime warranty

## DESCRIPTION

The Plano is perfect when illuminating trees, tall structures and vast spaces. A lighter grade version of the 954034-Houston without a glass lens. The open structure of this fixture helps with optimizing heat dissipation and maximizing luminous efficiency. Works well in conjunction with our PAR36 LED lamps.

Custom powder-coated color options available.





 $(\frown)$