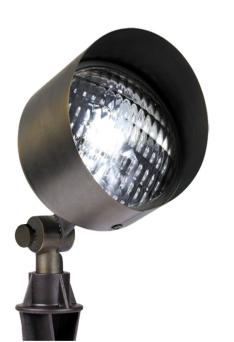

## **PLANO** Brass PAR36 Wall Washer Fixture

- 12V AC/DC
- Cast brass housing with Antique Bronze finish
- High temperature lamp retainer
- Machined brass thumb screw
- 50W max. halogen
- Powder-coated color options available

## DESCRIPTION

The Plano is perfect when illuminating trees, tall structures and vast spaces. A lighter grade version of the 954034-Houston without a glass lens. The open structure of this fixture helps with optimizing heat dissipation and maximizing luminous efficiency. Works well in conjunction with our PAR36 LED lamps.