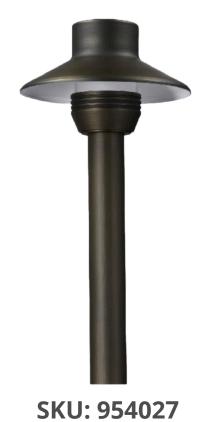

## SPECIFICATION SHEET

Type:

Model:

- 12V AC/DC
- Cast brass housing with Antique Bronze finish
- High temperature o-ring retention collar
- Clear and frosted lens options included
- Specification grade, beryllium copper socket
- Anti-Moisture Connections
- 20W max. halogen
- Powder-coated color options available
- 60" 18AWG wire lead
- IP65 and ETL rated
- Lifetime warranty

## DESCRIPTION

The Peabody offers soft level lighting with an elegant look. The frosted cylindrical lens minimizes glare while the Accent Pro LED lamp provides sufficient light to cast a soft glow on any path or walking area. It is Ideal for lighting planter areas walkways etc.