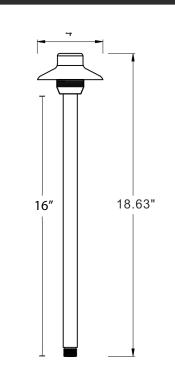

## SPECIFICATION SHEET

Type:

Model:

- 12V AC/DC
- Cast brass housing with Antique Bronze finish
- High temperature o-ring retention collar
- Clear and frosted lens options included
- Specification grade, beryllium copper socket
- Anti-Moisture Connections
- 20W max. halogen
- Powder-coated color options available
- 60" 18AWG wire lead
- IP65 and ETL rated
- Lifetime warranty

## DESCRIPTION

The Peabody offers soft level lighting with an elegant look. The frosted cylindrical lens minimizes glare while the Accent Pro LED lamp provides sufficient light to cast a soft glow on any path or walking area. It is Ideal for lighting planter areas walkways etc.