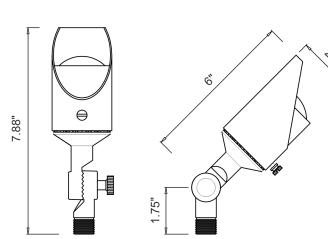

DESCRIPTION DIMENSIONS

The Jax is designed for uplighting applications, features a fully adjustable glare guard and knuckles. The glare guard prevents light from entering unwanted areas like windows of structures or high traffic areas like walkways or roadways.