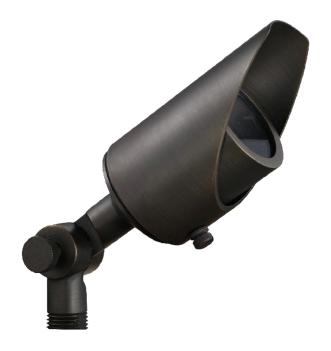

## **JAX**Brass MR16 Uplight Fixture

- 12V AC/DC
- Cast brass housing with Antique Bronze finish
- Adjustable shroud with double O-rings housing
- Clear lens
- Specification grade, beryllium copper socket
- Anti-Moisture Connections
- 50W max. halogen
- Powder-coated color options available
- 60" 18AWG wire lead
- IP65 and ETL rated
- Lifetime warranty

DESCRIPTION DIMENSIONS

The Jax is designed for uplighting applications, features a fully adjustable glare guard and knuckles. The glare guard prevents light from entering unwanted areas like windows of structures or high traffic areas like walkways or roadways.